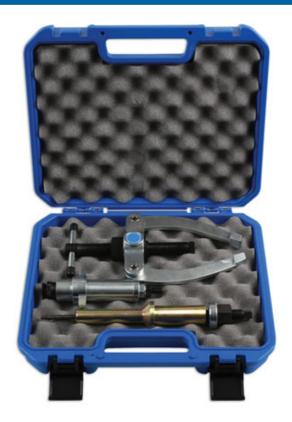

## Injector Sleeve Remover/Installer - for Volvo (FM)

A specially designed kit that allows the copper injector unit sleeves to be extracted from the cylinder head on the engine.

## **Additional Information**

- · Applications: Volvo FM truck engines.
- · The kit utilises an expanding collet design to grip the sleeve from above and attaches to the puller force screw.
- Equivalent to OEM 9986174, 88800387 and 9998254.
- Fitting tool expander supplied for copper type sleeves only.
- Steel sleeve installer kit available separately please see Laser Part No. 6817.