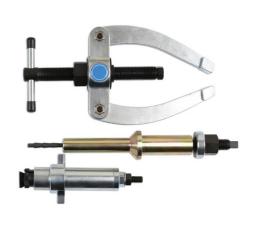

## Injector Sleeve Remover/Installer - for Volvo (FM)

A specially designed kit that allows the copper injector unit sleeves to be extracted from the cylinder head on the engine.

## **Additional Information**

- · Applications: Volvo FM truck engines.
- · The kit utilises an expanding collet design to grip the sleeve from above and attaches to the puller force screw.
- Equivalent to OEM 9986174, 88800387 and 9998254.
- Fitting tool expander supplied for copper type sleeves only.
- Steel sleeve installer kit available separately please see Laser Part No. 6817.